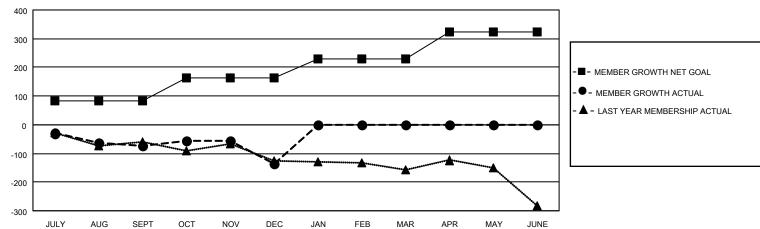

## Results as of: 12/31/2022 LOCATION: MISSOURI

| Clubs                 |               |           |               | Members               |                           |                         |                                                    |
|-----------------------|---------------|-----------|---------------|-----------------------|---------------------------|-------------------------|----------------------------------------------------|
| RESULTS FOR 2022-2023 |               |           |               | RESULTS FOR 2022-2023 |                           |                         |                                                    |
| QUARTER               | NEW CLUB GOAL | NEW CLUBS | DROPPED CLUBS | QUARTER               | MEMBER GROWTH NET<br>GOAL | MEMBER GROWTH<br>ACTUAL | DROPPED<br>MEMBERS ACTUAL<br>(including transfers) |
| JULY/AUG/SEPT         | 1             | 0         | 0             | JULY/AUG/SE           | PT 83                     | 126                     | 193                                                |
| OCT/NOV/DEC           | 5             | 0         | 3             | OCT/NOV/DE            | C 79                      | 167                     | 210                                                |
| JAN/FEB/MAR           | 0             | 0         | 0             | JAN/FEB/MAR           | 68                        | 0                       | 0                                                  |
| APR/MAY/JUNE          | 4             | 0         | 0             | APR/MAY/JUN           | NE 94                     | 0                       | 0                                                  |

## GOALS AND ACTUAL MEMBERS CUMULATIVE

| DROPPED CLUBS: 3 |     | 97 CLUBS OF 293 ADDED 1 OR<br>MORE NEW MEMBERS | GENDER DISTRIBUTION               |                |  |
|------------------|-----|------------------------------------------------|-----------------------------------|----------------|--|
|                  |     |                                                | MALE                              | 5,191 (71.63%) |  |
|                  |     |                                                | FEMALE                            | 2,056 (28.37%) |  |
| DROPPED MEMBERS  |     |                                                | NON BINARY                        | 0 (0.00%)      |  |
| DECEASED         | 46  |                                                | PREFER NOT TO ANSWER              | 0 (0.00%)      |  |
| CLUB CANCELLED   | 27  |                                                | TOTAL FAMILY UNIT MEMBERS         | 1,242          |  |
| OTHER            | 330 | CLICK HERE FOR CUMULATIVE                      | TOTAL FAMILY UNIT MEMBERS         | 1,242          |  |
| TOTAL            | 403 | MEMBERSHIP DATA                                | FAMILY MEMBERS PAYING HAL<br>DUES | F 635          |  |