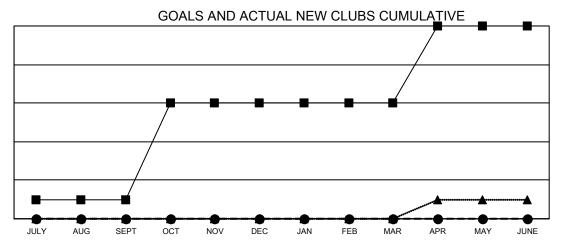

## Results as of: 12/31/2022 LOCATION: MISSOURI

| Clubs                 |               |           |               | Members               |                           |                         |                                                    |
|-----------------------|---------------|-----------|---------------|-----------------------|---------------------------|-------------------------|----------------------------------------------------|
| RESULTS FOR 2022-2023 |               |           |               | RESULTS FOR 2022-2023 |                           |                         |                                                    |
| QUARTER               | NEW CLUB GOAL | NEW CLUBS | DROPPED CLUBS | QUARTER               | MEMBER GROWTH NET<br>GOAL | MEMBER GROWTH<br>ACTUAL | DROPPED<br>MEMBERS ACTUAL<br>(including transfers) |
| JULY/AUG/SEPT         | 1             | 0         | 0             | JULY/AUG/SE           | PT 83                     | 126                     | 193                                                |
| OCT/NOV/DEC           | 5             | 0         | 3             | OCT/NOV/DE            | C 79                      | 167                     | 210                                                |
| JAN/FEB/MAR           | 0             | 0         | 0             | JAN/FEB/MAR           | 68                        | 0                       | 0                                                  |
| APR/MAY/JUNE          | 4             | 0         | 0             | APR/MAY/JUN           | NE 94                     | 0                       | 0                                                  |

- CURRENT YEAR GOALS FOR NEW CLUBS

- ■ - CURRENT YEAR ACTUAL NEW CLUBS

- ▲ - LAST YEAR ACTUAL NEW CLUBS